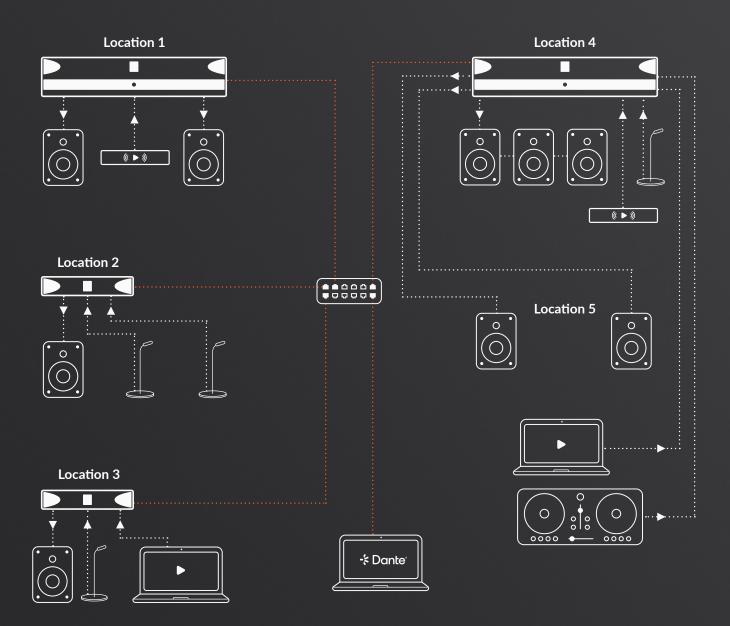

## What is Dante®

Dante® facilitates connections through an IP network, transmitting multiple high-quality audio channels over a single Ethernet cable.

All connections are managed via the Dante Controller featuring instant routing, enabling seamless signal transmission without physically changing cables.

All AV devices are part of the same network, signals can effortlessly travel between them, regardless of their locations on the site.

# **Empowering Integrators**

The Blaze Audio PowerZone™ Connect ecosystem now empowers you with routing options, multi-zoning, signal path management, PowerZone™ DSP capabilities, centralized control, and the flexibility to make dynamic changes.