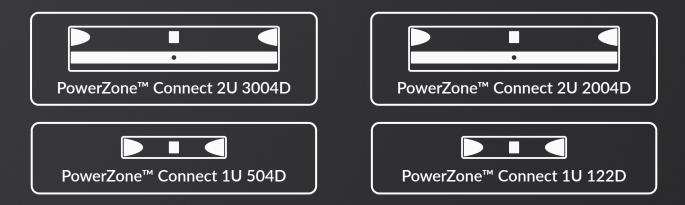

# PowerZone<sup>™</sup> Connect & -\$ Dante<sup>®</sup>

Upgrade your audio systems with our Dante®-enabled PowerZone™ Connect amplifier series, empowering integrators with the tools necessary to create exceptional, high-quality audio experiences and flexible solutions using Ethernet network connections.

## Capabilities

- Superior Flexibility
- Deployment Simplicity
- Dante<sup>®</sup> Software Ready
- Professional Audio Quality (44.1 / 48 kHz)
- 4x4 channel I/O
- Ultra Low Latency
- Scalable